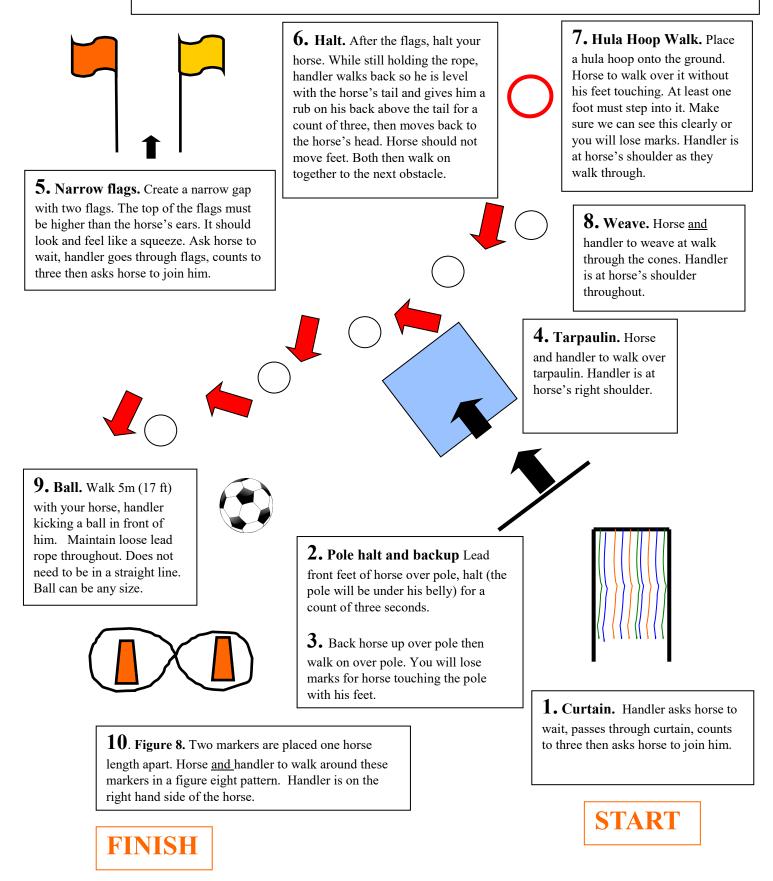

Walking Only Class WO5(ponies), WO6(horses) and WO5d (donkeys and mules) January 2025 Medium Level, 10 Obstacles each out of 10 Please access your personal profile to see at which level you are currently working. THE JUDGE MUST HEAR THE REAL SOUND! DO NOT INCLUDE MUSIC OR A VOCAL COMMENTARY REMEMBER SAFETY FIRST! FOLLOW THE ARROWS CLOSING DATE MIDNIGHT ON 31st JANUARY 2025 WHEN YOUR ENTRY IS RECEIVED SAFELY BY THE CLUB OFFICE YOU WILL BE SENT A UNIQUE ENTRY CODE. IF YOU DO NOT RECEIVE THIS CODE PLEASE CONTACT THE CLUB BY EMAIL YOUR ENTRY IS NOT VALID WITHOUT THIS CODE. REMEMBER you must keep your lead rope loose and keep moving forward between obstacles with no

circling. If you do have a tight lead rope, stop or circle BETWEEN obstacles you will lose a mark from the next obstacle's score.