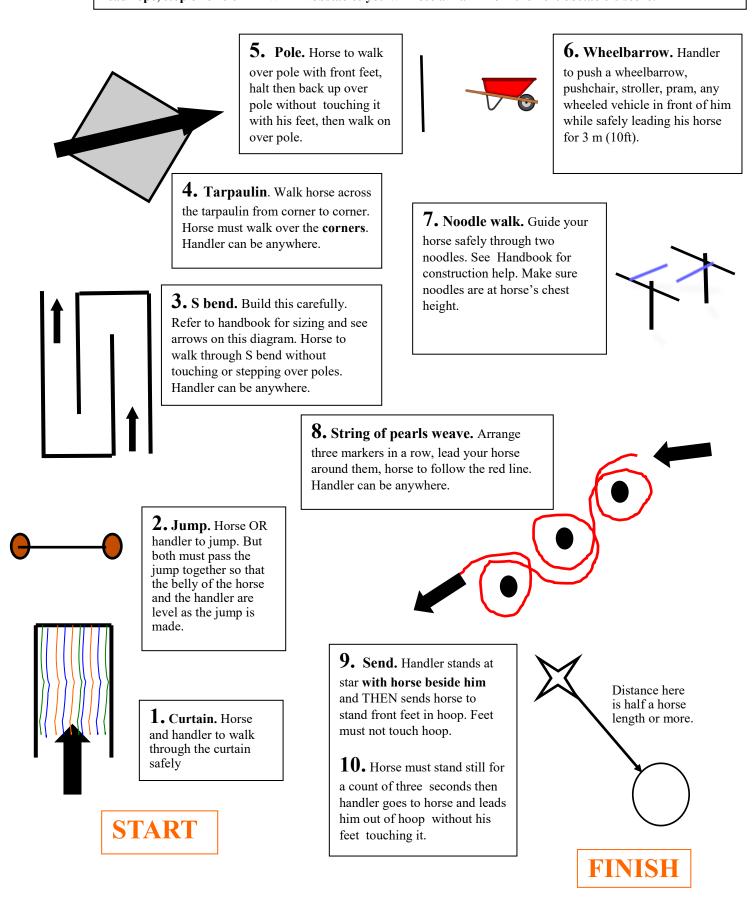

Class 1 (ponies) and 2 (horses) and 1d (donkeys and mules) and WALKING ONLY Classes WO1, WO2, WO1d. November 2024 Starter Level 10 Obstacles each marked out of 10 Please access your personal profile to see at which level you are currently working. THE JUDGE MUST HEAR THE REAL SOUND! DO NOT INCLUDE MUSIC OR A VOCAL COMMENTARY REMEMBER SAFETY FIRST! FOLLOW THE ARROWS CLOSING DATE MIDNIGHT ON 30th November 2024. WHEN YOUR ENTRY IS RECEIVED SAFELY BY THE CLUB OFFICE YOU WILL BE SENT A UNIQUE ENTRY CODE. IF YOU DO NOT RECEIVE THIS CODE PLEASE CONTACT THE CLUB BY EMAIL YOUR ENTRY IS NOT VALID WITHOUT THIS CODE. REMEMBER you must keep your lead rope loose and keep moving forward between obstacles with no circling. If you do have a tight lead rope, stop or circle BETWEEN obstacles you will lose a mark from the next obstacle's score.